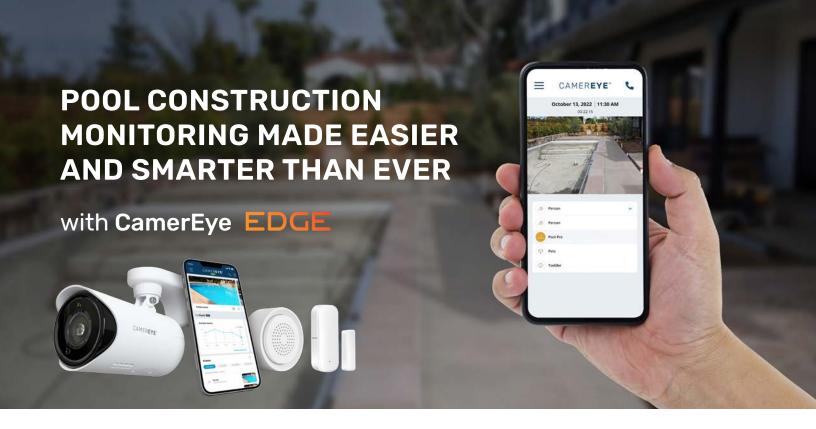

# One Smart Pool System That Grows From You to Your Customer

24/7 Live Pool Monitoring Pool Health and Usage Insights

Person Detection

**Distress Alarms** 

Pet Detection

DISCOVER THE CAMEREYE DIFFERENCE TODAY

## CamerEye Edge is the AI Smart Pool System You and Your Customers Will Value

#### **CAMEREYE EDGE SYSTEM INCLUDES**

- Artificial Intelligence (AI) Wi-FI Camera with Full HD 1080p Video
- Indoor Wi-Fi Siren Alarm rated above 85 dB as per ASTM F2208 and UL 2017 specifications
- WiFi Door/Window Sensor for UL 2017 compliance
- Power supply cable extension
- · Mounting Kit, Batteries, User manual and Monitoring Sticker
- Edge Software Lifetime Plan of app-based features for pool safety and care
- · 1-Year Warranty