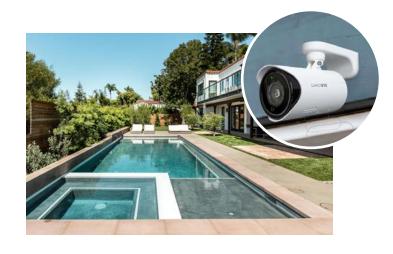

# One Smart Pool System That Grows From You to Your Customer

24/7 Live Pool Monitoring Pool Health and Usage Insights

Person Detection

**Distress Alarms** 

Pet Detection

DISCOVER THE CAMEREYE DIFFERENCE TODAY

# For Pool Builders and New Pool Owners

## CamerEye Edge is the AI Smart Pool System You and Your Customers Will Value

#### **HOMEOWNER WATER SAFETY AND CARE**

- 24/7 live pool monitoring.
- Detection and alerts for people and pets in and around pool areas. Differentiates from other moving objects, reducing false alerts.
- Detection and alarms for swimming distress within seconds for fast response.
- Smart insights into pool health and usage to reduce maintenance and costly repairs.
- Upcoming Al-assisted automation features for convenience, cost and energy savings.